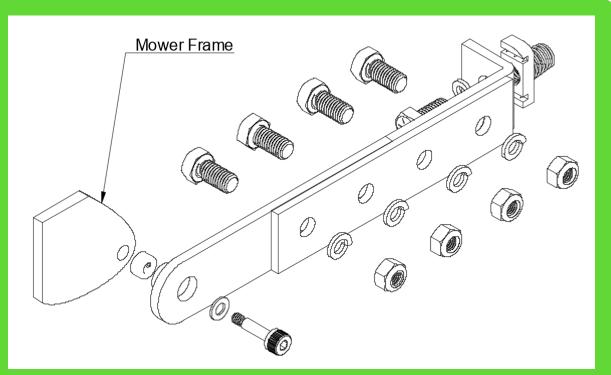

| Parts List                                                 |          |
|------------------------------------------------------------|----------|
| Part                                                       | Quantity |
| 1/2" x 1" Bolt                                             | 10       |
| 1/2" Split Lock Washer                                     | 10       |
| 1/2" Nylon Lock Nut                                        | 8        |
| 3-Hole L-Bracket                                           | 2        |
| 3-Hole Swivel Bracket<br>(Bolt Assembly Pre-<br>Installed) | 2        |
| 4-Hole Extension Bracket                                   | 2        |