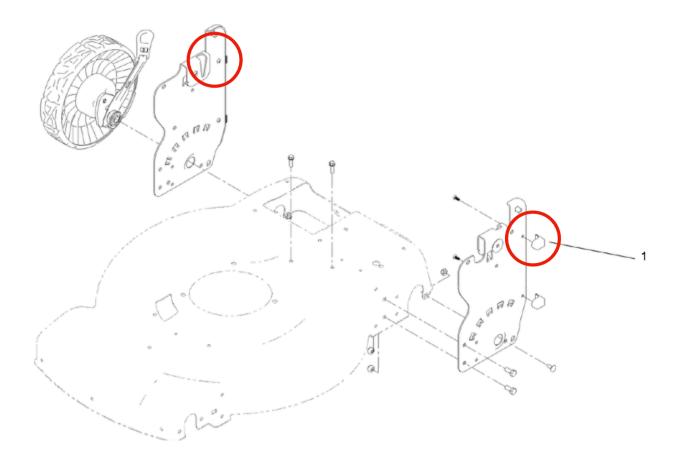

## Mounting:

- 1.) The existing 1/4" hole may be occupied by a "vertical storage resting pad". If it is, remove the two top pads. Once your mounting holes are located/ free to use, widen the existing 1/4" hole using a 5/16" drill bit. (a fraction of an inch wider)
- 2.) Once your mounting holes are drilled, see next page to assemble mounting arms.
- 3.) Connect CheckMate™ using side mount method: The mounting bracket bolt (Pivot Bolt) should be inserted through the new hole. (Note that only the threaded portion of the mounting bolt will pass through the hole). Install 5/16" locknut onto threads and firmly tighten.