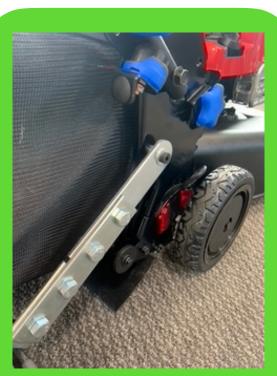

through the hole). Install 5/16" locknut onto threads and firmly tighten.





| Parts List                                                 |          |
|------------------------------------------------------------|----------|
| Part                                                       | Quantity |
| 1/2" x 1" Bolt                                             | 10       |
| 1/2" Split Lock Washer                                     | 10       |
| 1/2" Nylon Lock Nut                                        | 8        |
| 3-Hole L-Bracket                                           | 2        |
| 3-Hole Swivel Bracket<br>(Bolt Assembly Pre-<br>Installed) | 2        |
| 4-Hole Extension Bracket                                   | 2        |





CheckMate™ Lawn and Athletic Field Striping Kits