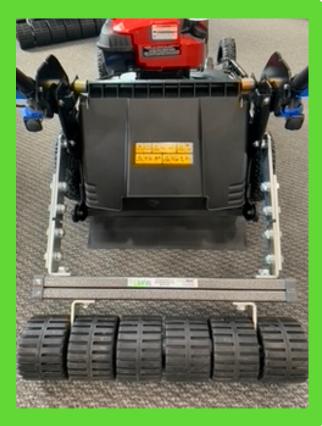

## Mounting:

- 1.) The existing 1/4" hole may be occupied by a "vertical storage resting pad". If it is, remove the two top pads. Once your mounting holes are located/ free to use, widen the existing 1/4" hole using a 5/16" drill bit. (a fraction of an inch wider)
- 2.) Once your mounting holes are drilled, see next page to assemble mounting arms.
- 3.) Connect CheckMate™ using side mount method: The mounting bracket bolt (Pivot Bolt) should be inserted through the new hole. (Note that only the threaded portion of the mounting bolt will pass through the hole). Install 5/16" locknut onto threads and firmly tighten.