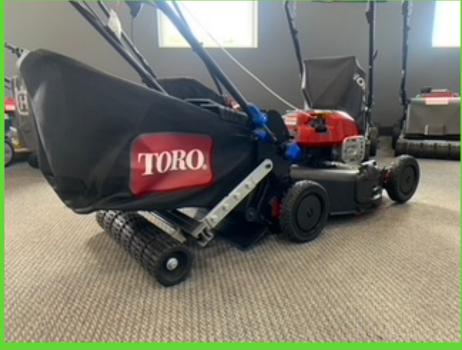

## Mounting:

- 1.) The existing 1/4" hole may be occupied by a "vertical storage resting pad". If it is, remove the two top pads. Once your mounting holes are located/ free to use, widen the existing 1/4" hole using a 5/16" drill bit. (a fraction of an inch wider)
- 2.) Once your mounting holes are drilled, see next page to assemble mounting arms.
- 3.) Connect CheckMate™ using side mount method: The mounting bracket bolt (Pivot Bolt) should be inserted through the new hole. (Note that only the threaded portion of the mounting bolt will pass through the hole). Install 5/16" locknut onto threads and firmly tighten.