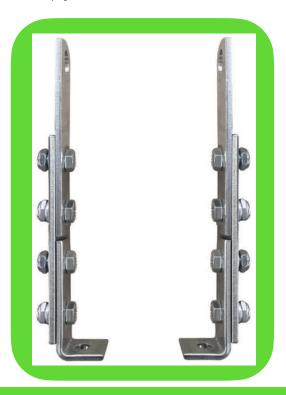

| Parts List                                                 |          |
|------------------------------------------------------------|----------|
| Part                                                       | Quantity |
| 1/2" x 1" Bolt                                             | 10       |
| 1/2" Split Lock Washer                                     | 10       |
| 1/2" Nylon Lock Nut                                        | 8        |
| 3-Hole L-Bracket                                           | 2        |
| 3-Hole Swivel Bracket<br>(Bolt Assembly Pre-<br>Installed) | 2        |
| 4-Hole Extension Bracket                                   | 2        |