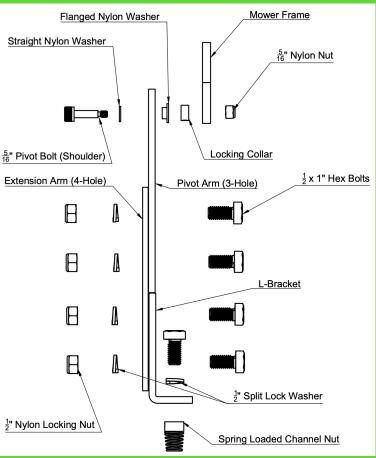

## Mounting:

- 1.) The existing 1/4" hole may be occupied by a "vertical storage resting pad". If it is, remove the two top pads. Once your mounting holes are located/ free to use, widen the existing 1/4" hole using a 5/16" drill bit. (a fraction of an inch wider)
- 2.) Once your mounting holes are drilled, see next page to assemble mounting arms.
- 3.) Connect CheckMate™ using side mount method: The mounting bracket bolt (Pivot Bolt) should be inserted through the new hole. (Note that only the threaded portion of the mounting bolt will pass through the hole). Install 5/16" locknut onto threads and firmly tighten.

| Parts List                                                 |          |
|------------------------------------------------------------|----------|
| Part                                                       | Quantity |
| 1/2" x 1" Bolt                                             | 10       |
| 1/2" Split Lock Washer                                     | 10       |
| 1/2" Nylon Lock Nut                                        | 8        |
| 3-Hole L-Bracket                                           | 2        |
| 3-Hole Swivel Bracket<br>(Bolt Assembly Pre-<br>Installed) | 2        |
| 4-Hole Extension Bracket                                   | 2        |